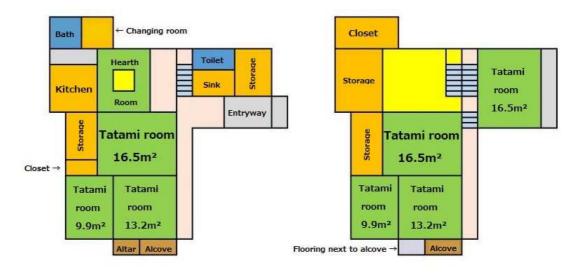

First Floor Second Floor

\* Measurements are approximate.

Surrounded by nature, this house is just a 5 minute drive to the nearest onsen and offers a great space to relax at the end of the day.

| Reference Number      | 18013                                                          |
|-----------------------|----------------------------------------------------------------|
| Date Available        | March 14th, 2022                                               |
| Туре                  | For Sale                                                       |
| Price                 | 10,000,000yen                                                  |
| Layout                | 7DK                                                            |
| Year Built            | 1950                                                           |
| Area                  | Kawanishi                                                      |
| Location              | Ueno, Tokamachi City, Niigata Prefecture (see <u>map</u> )     |
| House Size            | 224.00 m²                                                      |
| Land Size             | 793.39 m²                                                      |
| Parking               | Uncovered Parking: 2+ spaces                                   |
| Features              | Electricity: Installed (contract needed)                       |
|                       | Gas Hookups: Installed (LPG contract needed)                   |
|                       | Plumbing: Part of the city water system; personal well (spring |
|                       | water)                                                         |
|                       | Bath: Kerosene                                                 |
|                       | Toilet: 1 Western-style toilet                                 |
|                       | Sewer system: Connected                                        |
| Roof-top Snow Removal | Necessary                                                      |
| Nearby Facilities     | Ueno Preschool (approx. 2.2km)                                 |
|                       | Ueno Elementary School (approx. 1.9km)                         |
|                       | Kawanishi Junior High School (approx. 2.4km)                   |
|                       | Tokamachi City Hall, Kawanishi Branch (approx. 4.3km)          |