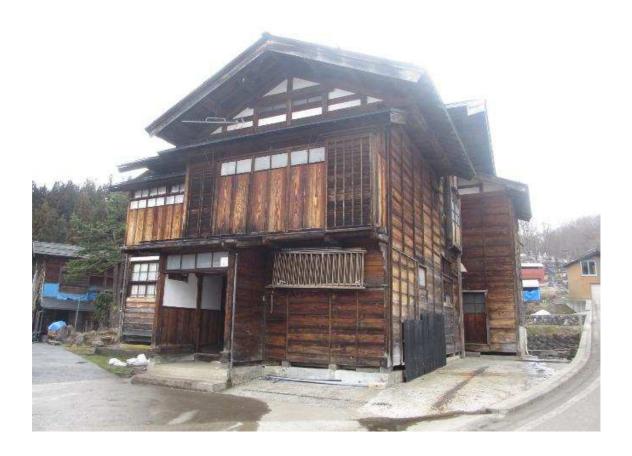

## 18013 – Ueno, Tokamachi City

Close to onsen; close to preschools

## Comments

This dwelling is in the Kawanishi area of Tokamachi City, which is roughly a 15 minute drive to Tokamachi City center.

This residence was meticulously taken care of so living here will be comfortable.

Surrounded by nature, this house is just a 5 minute drive to the nearest onsen and offers a great space to relax at the end of the day.

| Reference Number      | 18013                                                          |
|-----------------------|----------------------------------------------------------------|
| Date Available        | March 14th, 2022                                               |
| Туре                  | For Sale                                                       |
| Price                 | 10,000,000yen                                                  |
| Layout                | 7DK                                                            |
| Year Built            | 1950                                                           |
| Area                  | Kawanishi                                                      |
| Location              | Ueno, Tokamachi City, Niigata Prefecture (see <u>map</u> )     |
| House Size            | 224.00 m²                                                      |
| Land Size             | 793.39 m²                                                      |
| Parking               | Uncovered Parking: 2+ spaces                                   |
| Features              | Electricity: Installed (contract needed)                       |
|                       | Gas Hookups: Installed (LPG contract needed)                   |
|                       | Plumbing: Part of the city water system; personal well (spring |
|                       | water)                                                         |
|                       | Bath: Kerosene                                                 |
|                       | Toilet: 1 Western-style toilet                                 |
|                       | Sewer system: Connected                                        |
| Roof-top Snow Removal | Necessary                                                      |
| Nearby Facilities     | Ueno Preschool (approx. 2.2km)                                 |
|                       | Ueno Elementary School (approx. 1.9km)                         |
|                       | Kawanishi Junior High School (approx. 2.4km)                   |
|                       | Tokamachi City Hall, Kawanishi Branch (approx. 4.3km)          |