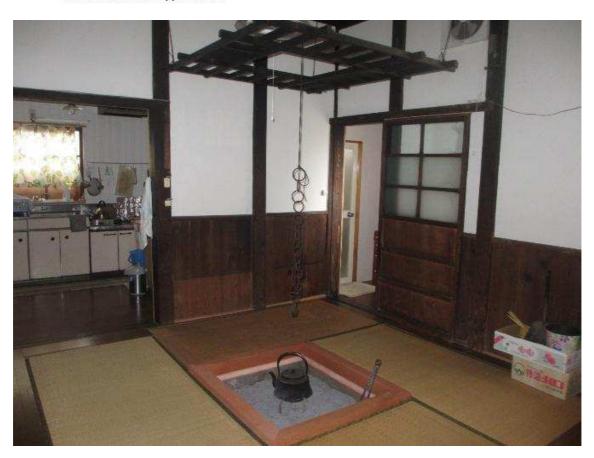

Surrounded by nature, this house is just a 5 minute drive to the nearest onsen and offers a great space to relax at the end of the day.

| Reference Number      | 18013                                                          |
|-----------------------|----------------------------------------------------------------|
| Date Available        | March 14th, 2022                                               |
| Туре                  | For Sale                                                       |
| Price                 | 10,000,000yen                                                  |
| Layout                | 7DK                                                            |
| Year Built            | 1950                                                           |
| Area                  | Kawanishi                                                      |
| Location              | Ueno, Tokamachi City, Niigata Prefecture (see <u>map</u> )     |
| House Size            | 224.00 m²                                                      |
| Land Size             | 793.39 m²                                                      |
| Parking               | Uncovered Parking: 2+ spaces                                   |
| Features              | Electricity: Installed (contract needed)                       |
|                       | Gas Hookups: Installed (LPG contract needed)                   |
|                       | Plumbing: Part of the city water system; personal well (spring |
|                       | water)                                                         |
|                       | Bath: Kerosene                                                 |
|                       | Toilet: 1 Western-style toilet                                 |
|                       | Sewer system: Connected                                        |
| Roof-top Snow Removal | Necessary                                                      |
| Nearby Facilities     | Ueno Preschool (approx. 2.2km)                                 |
|                       | Ueno Elementary School (approx. 1.9km)                         |
|                       | Kawanishi Junior High School (approx. 2.4km)                   |
|                       | Tokamachi City Hall, Kawanishi Branch (approx. 4.3km)          |