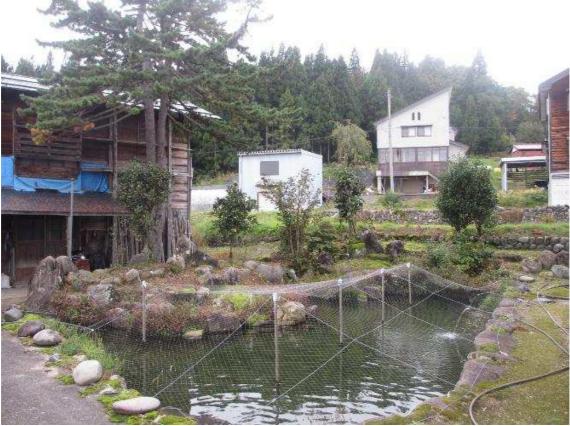

## Comments

This dwelling is in the Kawanishi area of Tokamachi City, which is roughly a 15 minute drive to Tokamachi City center.

This residence was meticulously taken care of so living here will be comfortable.

Surrounded by nature, this house is just a 5 minute drive to the nearest onsen and offers a great space to relax at the end of the day.

| Reference Number      | 18013                                                          |
|-----------------------|----------------------------------------------------------------|
| Date Available        | March 14th, 2022                                               |
| Туре                  | For Sale                                                       |
| Price                 | 10,000,000yen                                                  |
| Layout                | 7DK                                                            |
| Year Built            | 1950                                                           |
| Area                  | Kawanishi                                                      |
| Location              | Ueno, Tokamachi City, Niigata Prefecture (see <u>map</u> )     |
| House Size            | 224.00 m²                                                      |
| Land Size             | 793.39 m²                                                      |
| Parking               | Uncovered Parking: 2+ spaces                                   |
| Features              | Electricity: Installed (contract needed)                       |
|                       | Gas Hookups: Installed (LPG contract needed)                   |
|                       | Plumbing: Part of the city water system; personal well (spring |
|                       | water)                                                         |
|                       | Bath: Kerosene                                                 |
|                       | Toilet: 1 Western-style toilet                                 |
|                       | Sewer system: Connected                                        |
| Roof-top Snow Removal | Necessary                                                      |
| Nearby Facilities     | Ueno Preschool (approx. 2.2km)                                 |
|                       | Ueno Elementary School (approx. 1.9km)                         |
|                       | Kawanishi Junior High School (approx. 2.4km)                   |
|                       | Tokamachi City Hall, Kawanishi Branch (approx. 4.3km)          |