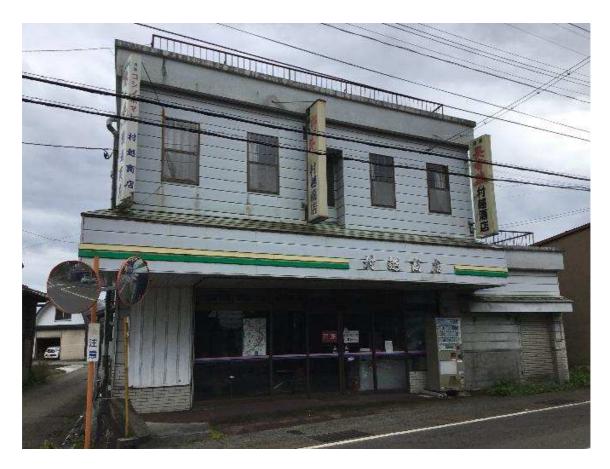

## Comments

This residence is located above a shop along route 49 and is a 20 minute drive from Tokamachi City center.

The shop below is currently empty, so the residence would be ideal for somebody looking to start their own business. Additionally, the second floor rooms are plentiful and all of them large, so you'll never run out of space!

The elementary school is especially close and perfect for a student walking to school on their own for the first time.

| Reference Number      | 21009                                                         |
|-----------------------|---------------------------------------------------------------|
| Date Available        | March 14 <sup>th</sup> , 2022                                 |
| Туре                  | For Sale                                                      |
| Price                 | 5,500,000yen                                                  |
| Layout                | 8DK                                                           |
| Year Built            | 1987                                                          |
| Area                  | Kawanishi                                                     |
| Location              | Noguchi, Tokamachi City, Niigata Prefecture (see map)         |
| House Size            | 355.24 m <sup>2</sup>                                         |
| Land Size             | 460.46 m <sup>2</sup>                                         |
| Parking               | Uncovered Parking: 1-2 spaces                                 |
| Features              | Electricity: Installed (contract needed)                      |
|                       | Gas Hookups: Not connected                                    |
|                       | Plumbing: Part of the city water system                       |
|                       | Bath: Kerosene                                                |
|                       | Toilet: 1 Western-style toilet, 1 Japanese-style squat toilet |
|                       | Sewer system: Connected                                       |
| Roof-top Snow Removal | Snow-resistant roofing (4m)                                   |
| Nearby Facilities     | Ueno Preschool (approx. 3.2km)                                |
|                       | Tachibana Elementary School (approx. 0.3km)                   |
|                       | Kawanishi Junior High School (approx. 4.2km)                  |