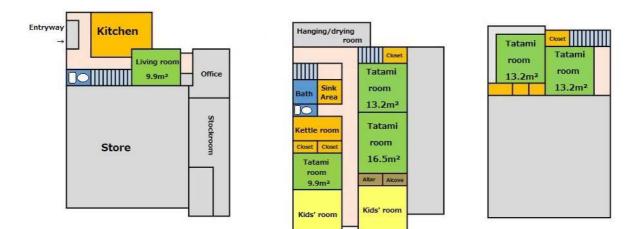

-------------------------|
|           | Kamimura Clinic (approx. 4.6km)                       |
|           | Tokamachi Fire Station (approx. 8.5km)                |
|           | Nita Police Station (approx. 0.4km)                   |
|           | Gejo Station (Iiyama Line) (approx. 4.8km)            |
|           | Kiotoshi Bus Stop (approx. 2.5km)                     |
|           | JA Bank Kawanishi Branch (approx. 5.1km)              |
|           | Tachibana Post Office (approx. 0.1km)                 |
|           | Senju Onsen (approx. 5.4km)                           |
| Inquiries | Tokamachi City Policy Planning Division               |
|           | Phone: 025-755-5137 (Weekdays 8:30am – 5:15pm)        |
|           | Email: t-kikaku@city.tokamachi.lg.jp                  |





First Floor

Second Floor

Third Floor

\* Measurements are approximate.