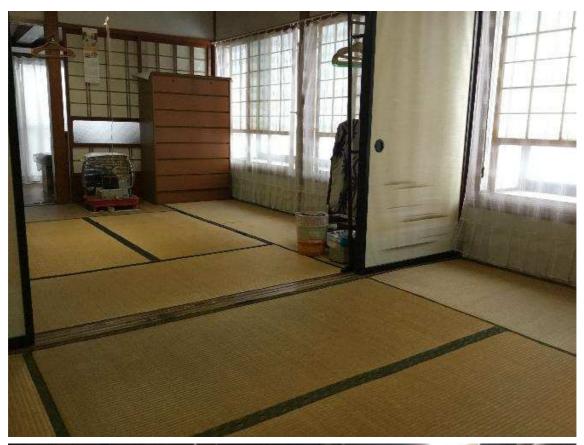

## Comments

Situated in the Gejo area, this house is just a 15 minute drive from the Tokamachi City center. Surrounded by nature and offers up a lovely view of the Shinano River.

Has a total of 9 rooms, both Japanese and Western-style. Recommended for families as there is lots of storage space.

Snow removal will be needed in front of the entrance, but there are snow-melting tools available.

| Reference Number      | 20010                                                   |
|-----------------------|---------------------------------------------------------|
| Date Available        | March 14 <sup>th</sup> , 2022                           |
| Type                  | For Sale                                                |
| Price                 | 4,000,000yen (negotiable)                               |
| Layout                | 9DK                                                     |
| Year Built            | 1985                                                    |
| Area                  | Tokamachi                                               |
| Location              | Shimogumi, Tokamachi City, Niigata Prefecture (see map) |
| House Size            | 206.01 m²                                               |
| Land Size             | 540.00 m²                                               |
| Parking               | Garage: 1 space                                         |
|                       | Uncovered Parking: 3-4 spaces                           |
| Features              | Electricity: Installed (contract needed)                |
|                       | Gas Hookups: Installed (LPG contract needed)            |
|                       | Plumbing: Part of the city water system                 |
|                       | Bath: Kerosene                                          |
|                       | Toilet: 1 Western-style toilet                          |
|                       | Sewer system: Connected                                 |
| Roof-top Snow Removal | Sloped for natural removal; entryway will need shoveled |
| Nearby Facilities     | Mutsumi Preschool (approx. 3.1km)                       |
|                       | Gejo Elementary School (approx. 2.5km)                  |
|                       | Gejo Junior High School (approx. 2.5km)                 |