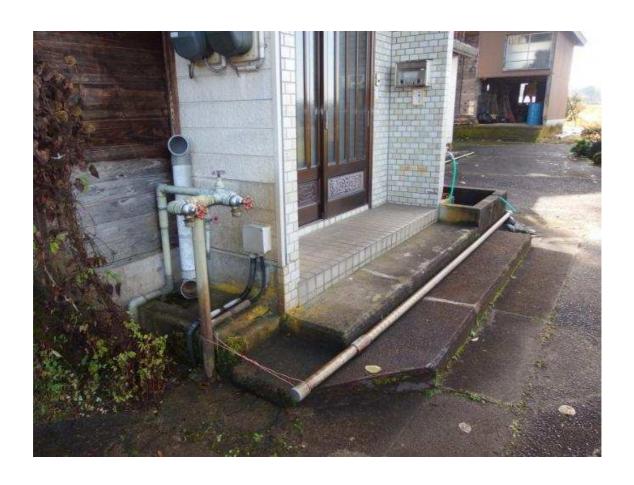

Snow removal will be needed in front of the entrance, but there are snow-melting tools available.

| Reference Number      | 20010                                                   |
|-----------------------|---------------------------------------------------------|
| Date Available        | March 14 <sup>th</sup> , 2022                           |
| Type                  | For Sale                                                |
| Price                 | 4,000,000yen (negotiable)                               |
| Layout                | 9DK                                                     |
| Year Built            | 1985                                                    |
| Area                  | Tokamachi                                               |
| Location              | Shimogumi, Tokamachi City, Niigata Prefecture (see map) |
| House Size            | 206.01 m²                                               |
| Land Size             | 540.00 m²                                               |
| Parking               | Garage: 1 space                                         |
|                       | Uncovered Parking: 3-4 spaces                           |
| Features              | Electricity: Installed (contract needed)                |
|                       | Gas Hookups: Installed (LPG contract needed)            |
|                       | Plumbing: Part of the city water system                 |
|                       | Bath: Kerosene                                          |
|                       | Toilet: 1 Western-style toilet                          |
|                       | Sewer system: Connected                                 |
| Roof-top Snow Removal | Sloped for natural removal; entryway will need shoveled |
| Nearby Facilities     | Mutsumi Preschool (approx. 3.1km)                       |
|                       | Gejo Elementary School (approx. 2.5km)                  |
|                       | Gejo Junior High School (approx. 2.5km)                 |