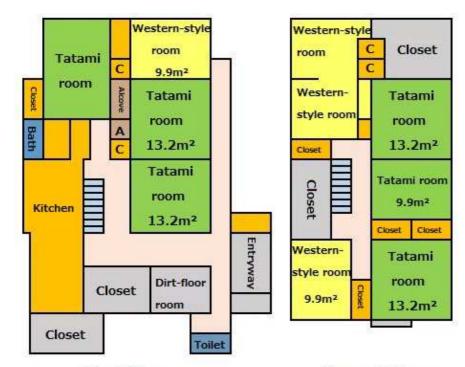

First Floor

## Second Floor

C = Closet

\* Measurements are approximate.

A = Alcove