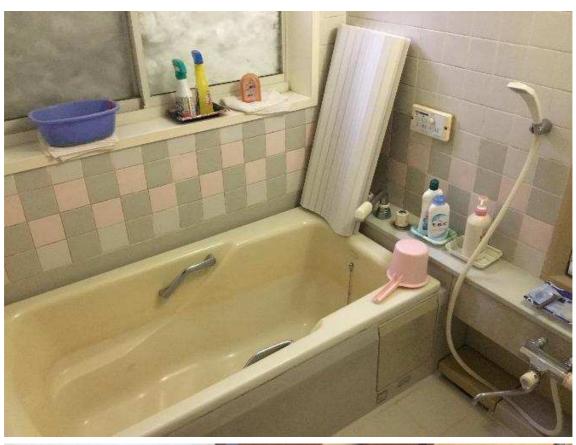

Snow removal will be needed in front of the entrance, but there are snow-melting tools available.

| Reference Number      | 20010                                                   |
|-----------------------|---------------------------------------------------------|
| Date Available        | March 14 <sup>th</sup> , 2022                           |
| Type                  | For Sale                                                |
| Price                 | 4,000,000yen (negotiable)                               |
| Layout                | 9DK                                                     |
| Year Built            | 1985                                                    |
| Area                  | Tokamachi                                               |
| Location              | Shimogumi, Tokamachi City, Niigata Prefecture (see map) |
| House Size            | 206.01 m²                                               |
| Land Size             | 540.00 m²                                               |
| Parking               | Garage: 1 space                                         |
|                       | Uncovered Parking: 3-4 spaces                           |
| Features              | Electricity: Installed (contract needed)                |
|                       | Gas Hookups: Installed (LPG contract needed)            |
|                       | Plumbing: Part of the city water system                 |
|                       | Bath: Kerosene                                          |
|                       | Toilet: 1 Western-style toilet                          |
|                       | Sewer system: Connected                                 |
| Roof-top Snow Removal | Sloped for natural removal; entryway will need shoveled |
| Nearby Facilities     | Mutsumi Preschool (approx. 3.1km)                       |
|                       | Gejo Elementary School (approx. 2.5km)                  |
|                       | Gejo Junior High School (approx. 2.5km)                 |