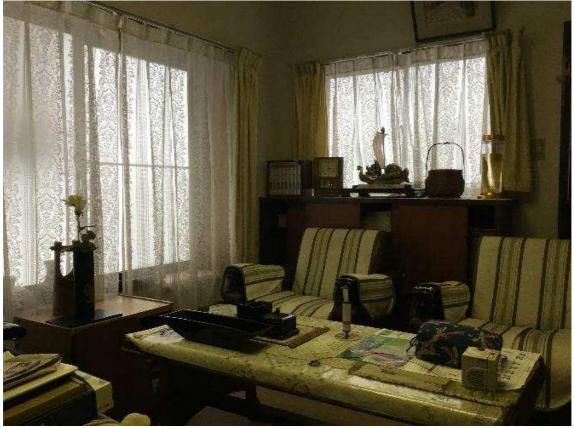

## Comments

Situated in the Gejo area, this house is just a 15 minute drive from the Tokamachi City center. Surrounded by nature and offers up a lovely view of the Shinano River.

Has a total of 9 rooms, both Japanese and Western-style. Recommended for families as there is lots of storage space.

Snow removal will be needed in front of the entrance, but there are snow-melting tools available.

| Reference Number      | 20010                                                   |
|-----------------------|---------------------------------------------------------|
| Date Available        | March 14 <sup>th</sup> , 2022                           |
| Type                  | For Sale                                                |
| Price                 | 4,000,000yen (negotiable)                               |
| Layout                | 9DK                                                     |
| Year Built            | 1985                                                    |
| Area                  | Tokamachi                                               |
| Location              | Shimogumi, Tokamachi City, Niigata Prefecture (see map) |
| House Size            | 206.01 m²                                               |
| Land Size             | 540.00 m²                                               |
| Parking               | Garage: 1 space                                         |
|                       | Uncovered Parking: 3-4 spaces                           |
| Features              | Electricity: Installed (contract needed)                |
|                       | Gas Hookups: Installed (LPG contract needed)            |
|                       | Plumbing: Part of the city water system                 |
|                       | Bath: Kerosene                                          |
|                       | Toilet: 1 Western-style toilet                          |
|                       | Sewer system: Connected                                 |
| Roof-top Snow Removal | Sloped for natural removal; entryway will need shoveled |
| Nearby Facilities     | Mutsumi Preschool (approx. 3.1km)                       |
|                       | Gejo Elementary School (approx. 2.5km)                  |
|                       | Gejo Junior High School (approx. 2.5km)                 |