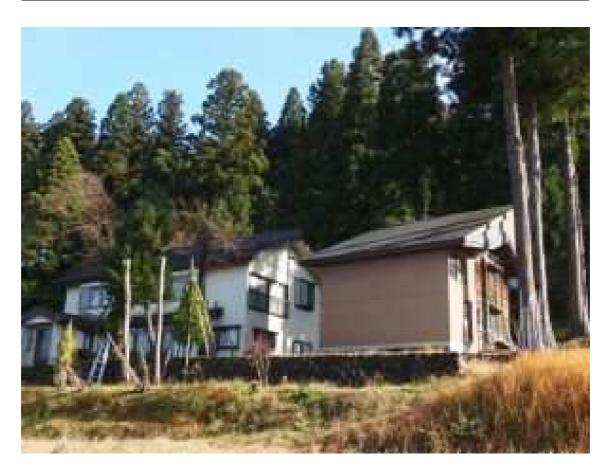

## 20010 - Shimogumi, Tokamachi City

Garage; close to preschool; sloped roof for snow removal

## Comments

Situated in the Gejo area, this house is just a 15 minute drive from the Tokamachi City center. Surrounded by nature and offers up a lovely view of the Shinano River.

Has a total of 9 rooms, both Japanese and Western-style. Recommended for families as there is lots of storage space.

Snow removal will be needed in front of the entrance, but there are snow-melting tools available.

| Reference Number      | 20010                                                   |
|-----------------------|---------------------------------------------------------|
| Date Available        | March 14 <sup>th</sup> , 2022                           |
| Type                  | For Sale                                                |
| Price                 | 4,000,000yen (negotiable)                               |
| Layout                | 9DK                                                     |
| Year Built            | 1985                                                    |
| Area                  | Tokamachi                                               |
| Location              | Shimogumi, Tokamachi City, Niigata Prefecture (see map) |
| House Size            | 206.01 m²                                               |
| Land Size             | 540.00 m²                                               |
| Parking               | Garage: 1 space                                         |
|                       | Uncovered Parking: 3-4 spaces                           |
| Features              | Electricity: Installed (contract needed)                |
|                       | Gas Hookups: Installed (LPG contract needed)            |
|                       | Plumbing: Part of the city water system                 |
|                       | Bath: Kerosene                                          |
|                       | Toilet: 1 Western-style toilet                          |
|                       | Sewer system: Connected                                 |
| Roof-top Snow Removal | Sloped for natural removal; entryway will need shoveled |
| Nearby Facilities     | Mutsumi Preschool (approx. 3.1km)                       |
|                       | Gejo Elementary School (approx. 2.5km)                  |
|                       | Gejo Junior High School (approx. 2.5km)                 |