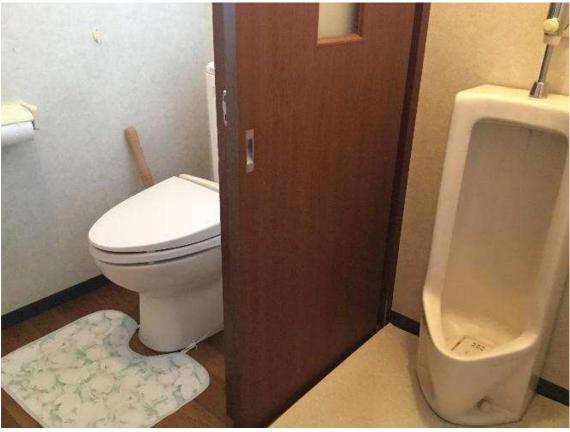

Snow removal will be needed in front of the entrance, but there are snow-melting tools available.

| Reference Number      | 20010                                                   |
|-----------------------|---------------------------------------------------------|
| Date Available        | March 14 <sup>th</sup> , 2022                           |
| Type                  | For Sale                                                |
| Price                 | 4,000,000yen (negotiable)                               |
| Layout                | 9DK                                                     |
| Year Built            | 1985                                                    |
| Area                  | Tokamachi                                               |
| Location              | Shimogumi, Tokamachi City, Niigata Prefecture (see map) |
| House Size            | 206.01 m²                                               |
| Land Size             | 540.00 m²                                               |
| Parking               | Garage: 1 space                                         |
|                       | Uncovered Parking: 3-4 spaces                           |
| Features              | Electricity: Installed (contract needed)                |
|                       | Gas Hookups: Installed (LPG contract needed)            |
|                       | Plumbing: Part of the city water system                 |
|                       | Bath: Kerosene                                          |
|                       | Toilet: 1 Western-style toilet                          |
|                       | Sewer system: Connected                                 |
| Roof-top Snow Removal | Sloped for natural removal; entryway will need shoveled |
| Nearby Facilities     | Mutsumi Preschool (approx. 3.1km)                       |
|                       | Gejo Elementary School (approx. 2.5km)                  |
|                       | Gejo Junior High School (approx. 2.5km)                 |