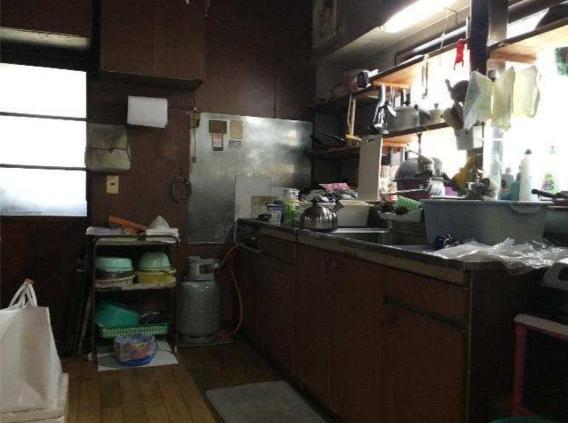

Snow removal will be needed in front of the entrance, but there are snow-melting tools available.

| Reference Number      | 20010                                                   |
|-----------------------|---------------------------------------------------------|
| Date Available        | March 14 <sup>th</sup> , 2022                           |
| Type                  | For Sale                                                |
| Price                 | 4,000,000yen (negotiable)                               |
| Layout                | 9DK                                                     |
| Year Built            | 1985                                                    |
| Area                  | Tokamachi                                               |
| Location              | Shimogumi, Tokamachi City, Niigata Prefecture (see map) |
| House Size            | 206.01 m²                                               |
| Land Size             | 540.00 m²                                               |
| Parking               | Garage: 1 space                                         |
|                       | Uncovered Parking: 3-4 spaces                           |
| Features              | Electricity: Installed (contract needed)                |
|                       | Gas Hookups: Installed (LPG contract needed)            |
|                       | Plumbing: Part of the city water system                 |
|                       | Bath: Kerosene                                          |
|                       | Toilet: 1 Western-style toilet                          |
|                       | Sewer system: Connected                                 |
| Roof-top Snow Removal | Sloped for natural removal; entryway will need shoveled |
| Nearby Facilities     | Mutsumi Preschool (approx. 3.1km)                       |
|                       | Gejo Elementary School (approx. 2.5km)                  |
|                       | Gejo Junior High School (approx. 2.5km)                 |