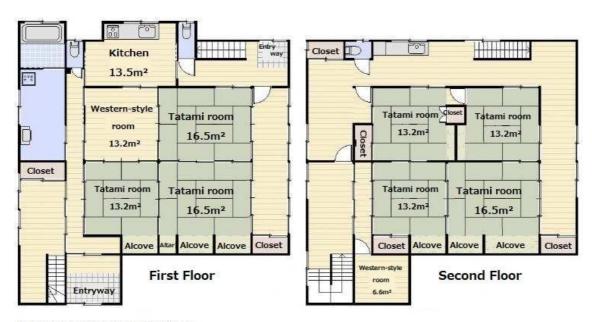

Additionally, the train station is nearby so travel out of the city and even the prefecture can be easily done.

All of the rooms in this building are located in the center of the structure, with wide hallways and the rooms are equally large.

This residence also boasts 8 parking spaces.

| Reference Number      | 21013                                                      |
|-----------------------|------------------------------------------------------------|
| Date Available        | March 14 <sup>th</sup> , 2022                              |
| Type                  | For Sale                                                   |
| Price                 | 21,000,000yen                                              |
| Layout                | 9DK                                                        |
| Year Built            | Unknown                                                    |
| Area                  | Tokamachi                                                  |
| Location              | Inari-cho 3-chome East, Tokamachi City, Niigata Prefecture |
|                       | (see map)                                                  |
| House Size            | 303.92 m²                                                  |
| Land Size             | 696.61 m²                                                  |
| Parking               | Uncovered Parking: 8 spaces                                |
| Features              | Electricity: Installed (contract needed)                   |
|                       | Gas Hookups: Installed (LPG contract needed)               |
|                       | Plumbing: Part of the city water system                    |
|                       | Bath: Kerosene                                             |
|                       | Toilet: 2 Western-style toilets                            |
|                       | Sewer system: Connected                                    |
| Roof-top Snow Removal | Necessary                                                  |