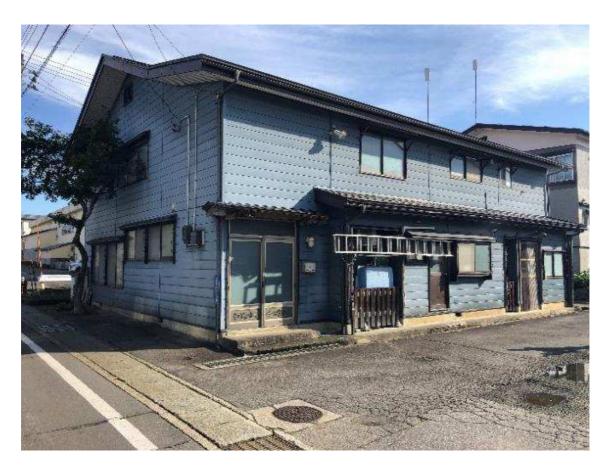

## 21013 - Inari-cho 3-chome East, Tokamachi City

Close to schools; close to onsen

## Comments

Located a short walk from downtown Tokamachi.

Everything you might need in life is practically a stone's throw from this residence, including schools and clinics. There is a nearby supermarket and several restaurants, making for a very convenient living space.

This residence also boasts 8 parking spaces.

| Reference Number      | 21013                                                      |
|-----------------------|------------------------------------------------------------|
| Date Available        | March 14 <sup>th</sup> , 2022                              |
| Type                  | For Sale                                                   |
| Price                 | 21,000,000yen                                              |
| Layout                | 9DK                                                        |
| Year Built            | Unknown                                                    |
| Area                  | Tokamachi                                                  |
| Location              | Inari-cho 3-chome East, Tokamachi City, Niigata Prefecture |
|                       | (see map)                                                  |
| House Size            | 303.92 m²                                                  |
| Land Size             | 696.61 m²                                                  |
| Parking               | Uncovered Parking: 8 spaces                                |
| Features              | Electricity: Installed (contract needed)                   |
|                       | Gas Hookups: Installed (LPG contract needed)               |
|                       | Plumbing: Part of the city water system                    |
|                       | Bath: Kerosene                                             |
|                       | Toilet: 2 Western-style toilets                            |
|                       | Sewer system: Connected                                    |
| Roof-top Snow Removal | Necessary                                                  |