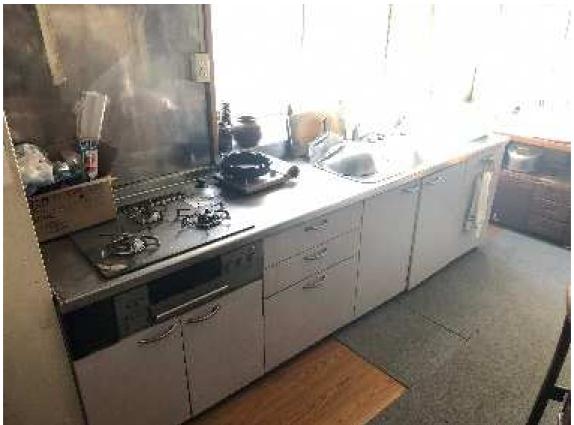

This residence also boasts 8 parking spaces.

| Reference Number      | 21013                                                      |
|-----------------------|------------------------------------------------------------|
| Date Available        | March 14 <sup>th</sup> , 2022                              |
| Type                  | For Sale                                                   |
| Price                 | 21,000,000yen                                              |
| Layout                | 9DK                                                        |
| Year Built            | Unknown                                                    |
| Area                  | Tokamachi                                                  |
| Location              | Inari-cho 3-chome East, Tokamachi City, Niigata Prefecture |
|                       | (see map)                                                  |
| House Size            | 303.92 m²                                                  |
| Land Size             | 696.61 m²                                                  |
| Parking               | Uncovered Parking: 8 spaces                                |
| Features              | Electricity: Installed (contract needed)                   |
|                       | Gas Hookups: Installed (LPG contract needed)               |
|                       | Plumbing: Part of the city water system                    |
|                       | Bath: Kerosene                                             |
|                       | Toilet: 2 Western-style toilets                            |
|                       | Sewer system: Connected                                    |
| Roof-top Snow Removal | Necessary                                                  |