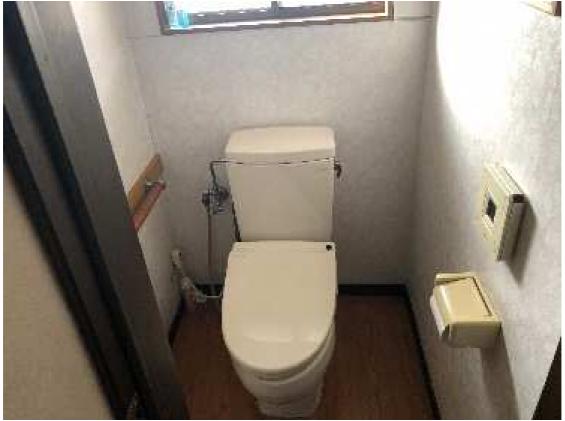

This residence also boasts 8 parking spaces.

| Reference Number      | 21013                                                      |
|-----------------------|------------------------------------------------------------|
| Date Available        | March 14 <sup>th</sup> , 2022                              |
| Type                  | For Sale                                                   |
| Price                 | 21,000,000yen                                              |
| Layout                | 9DK                                                        |
| Year Built            | Unknown                                                    |
| Area                  | Tokamachi                                                  |
| Location              | Inari-cho 3-chome East, Tokamachi City, Niigata Prefecture |
|                       | (see map)                                                  |
| House Size            | 303.92 m²                                                  |
| Land Size             | 696.61 m²                                                  |
| Parking               | Uncovered Parking: 8 spaces                                |
| Features              | Electricity: Installed (contract needed)                   |
|                       | Gas Hookups: Installed (LPG contract needed)               |
|                       | Plumbing: Part of the city water system                    |
|                       | Bath: Kerosene                                             |
|                       | Toilet: 2 Western-style toilets                            |
|                       | Sewer system: Connected                                    |
| Roof-top Snow Removal | Necessary                                                  |