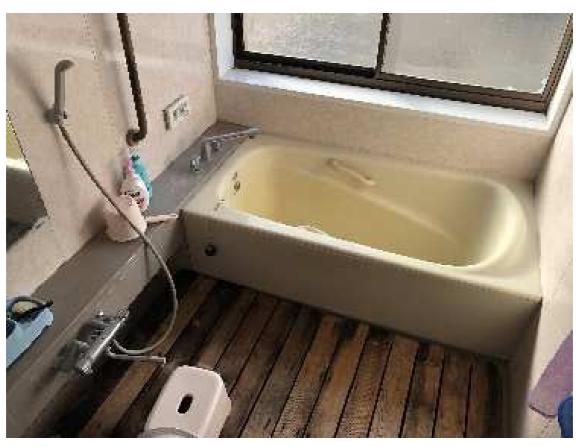

This residence also boasts 8 parking spaces.

| Reference Number      | 21013                                                      |
|-----------------------|------------------------------------------------------------|
| Date Available        | March 14 <sup>th</sup> , 2022                              |
| Type                  | For Sale                                                   |
| Price                 | 21,000,000yen                                              |
| Layout                | 9DK                                                        |
| Year Built            | Unknown                                                    |
| Area                  | Tokamachi                                                  |
| Location              | Inari-cho 3-chome East, Tokamachi City, Niigata Prefecture |
|                       | (see map)                                                  |
| House Size            | 303.92 m²                                                  |
| Land Size             | 696.61 m²                                                  |
| Parking               | Uncovered Parking: 8 spaces                                |
| Features              | Electricity: Installed (contract needed)                   |
|                       | Gas Hookups: Installed (LPG contract needed)               |
|                       | Plumbing: Part of the city water system                    |
|                       | Bath: Kerosene                                             |
|                       | Toilet: 2 Western-style toilets                            |
|                       | Sewer system: Connected                                    |
| Roof-top Snow Removal | Necessary                                                  |