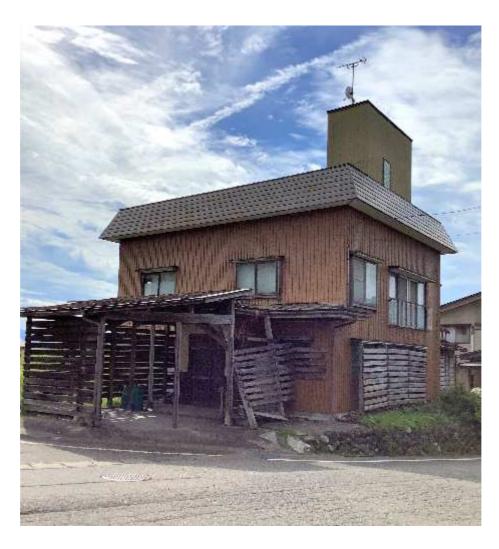

## <u> 21015 – Nakajoko, Tokamachi City</u>

Garage; close to schools; close to onsen; snow-melting roof

## Comments

This residence is just a short 15 minute drive away from the city center.

It is surrounded by nature and neighbors and situated between two major roads (Routes 117 and 461), which makes for a convenient location close to convenience stores and the post office. Most major facilities are just a 10 minute drive, and schools are particularly close so the commute will be short.

This place has a lot of rooms, which means a lot of potential!

| Reference Number      | 21013                                                          |
|-----------------------|----------------------------------------------------------------|
| Date Available        | March 14 <sup>th</sup> , 2022                                  |
| Type                  | For Sale                                                       |
| Price                 | 6,350,000yen                                                   |
| Layout                | 8DK                                                            |
| Year Built            | 1960                                                           |
| Area                  | Tokamachi                                                      |
| Location              | Nakajoko, Tokamachi City, Niigata Prefecture (see <u>map</u> ) |
| House Size            | 170.94 m²                                                      |
| Land Size             | 405.19 m²                                                      |
| Parking               | Garage: 1 space                                                |
|                       | Uncovered Parking: 2 spaces                                    |
| Features              | Electricity: Installed (contract needed)                       |
|                       | Gas Hookups: Installed (LPG contract needed)                   |
|                       | Plumbing: Part of the city water system                        |
|                       | Bath: Gas                                                      |
|                       | Toilet: 1 Western-style toilet                                 |
|                       | Sewer system: No inside hookups                                |
| Roof-top Snow Removal | Unneeded, roof has a melting element                           |
| Nearby Facilities     | Nakajo Preschool (approx. 0.4km)                               |
|                       | Nakajo Elementary School (approx. 0.1km)                       |
|                       | Nakajo Junior High School (approx. 0.9km)                      |