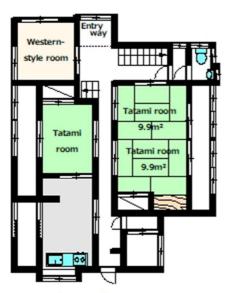

|
|           | Oofuchi Clinic (approx. 0.4km)                       |
|           | Tokamachi Fire Station (approx. 2.9km)               |
|           | Nakajo Police Station (approx. 0.6km)                |
|           | Uonumanakajo Station (Iiyama Line) (approx. 0.8km)   |
|           | Nakajo Shogakkou Mae Bus Stop (approx. 0.2km)        |
|           | JA Bank Kitahara Branch (approx. 1.8km)              |
|           | Uonumanakajo Post Office (approx. 0.5km)             |
|           | Akashi no Yu Public Bath (in Kinare) (approx. 3.6km) |
| Inquiries | Tokamachi City Policy Planning Division              |
|           | Phone: 025-755-5137 (Weekdays 8:30am – 5:15pm)       |
|           | Email: t-kikaku@city.tokamachi.lg.jp                 |







First Floor

\* Measurements are approximate.