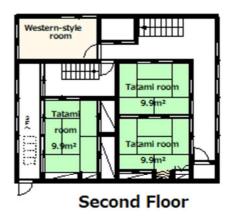

This place has a lot of rooms, which means a lot of potential!

| Reference Number      | 21013                                                          |
|-----------------------|----------------------------------------------------------------|
| Date Available        | March 14 <sup>th</sup> , 2022                                  |
| Type                  | For Sale                                                       |
| Price                 | 6,350,000yen                                                   |
| Layout                | 8DK                                                            |
| Year Built            | 1960                                                           |
| Area                  | Tokamachi                                                      |
| Location              | Nakajoko, Tokamachi City, Niigata Prefecture (see <u>map</u> ) |
| House Size            | 170.94 m²                                                      |
| Land Size             | 405.19 m²                                                      |
| Parking               | Garage: 1 space                                                |
|                       | Uncovered Parking: 2 spaces                                    |
| Features              | Electricity: Installed (contract needed)                       |
|                       | Gas Hookups: Installed (LPG contract needed)                   |
|                       | Plumbing: Part of the city water system                        |
|                       | Bath: Gas                                                      |
|                       | Toilet: 1 Western-style toilet                                 |
|                       | Sewer system: No inside hookups                                |
| Roof-top Snow Removal | Unneeded, roof has a melting element                           |
| Nearby Facilities     | Nakajo Preschool (approx. 0.4km)                               |
|                       | Nakajo Elementary School (approx. 0.1km)                       |
|                       | Nakajo Junior High School (approx. 0.9km)                      |