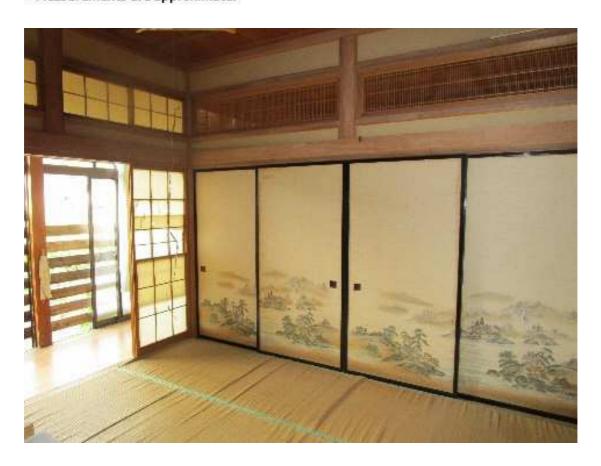

The kitchen and dining rooms are spacious and this house can fit a large number of people.

The sun hits this apartment nicely owing to the lack of obstructers outside.

The roof has a natural slope so wintertime snow removal won't be a problem.