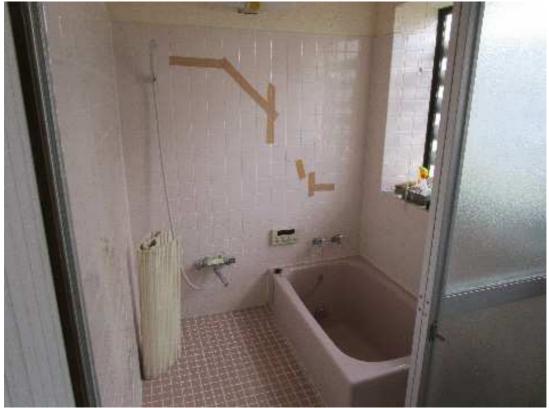

| Reference Number      | 21019                                                          |
|-----------------------|----------------------------------------------------------------|
| Date Available        | April 20 <sup>th</sup> , 2022                                  |
| Туре                  | For Sale                                                       |
| Price                 | 8,000,000yen (negotiable)                                      |
| Layout                | 7DK                                                            |
| Year Built            | 1980                                                           |
| Area                  | Tokamachi                                                      |
| Location              | Baba-tei, Tokamachi City, Niigata Prefecture (see <u>map</u> ) |
| House Size            | 267.28 m²                                                      |
| Land Size             | 631.87 m²                                                      |
| Parking               | Uncovered Parking: 3 spaces                                    |
| Features              | Electricity: Installed (contract needed)                       |
|                       | Gas Hookups: Installed (LPG contract needed)                   |
|                       | Plumbing: Part of the city water system                        |
|                       | Bath: Gas                                                      |
|                       | Toilet: 1 Western-style toilet, 1 urinal                       |
|                       | Sewer system: Septic tank                                      |
| Roof-top Snow Removal | Sloped roof; snow falls off                                    |
| Nearby Facilities     | Aonomori Preschool (approx. 0.7km)                             |
|                       | Mizusawa Elementary School (approx. 0.9km)                     |
|                       | Mizusawa Junior High School (approx. 0.2km)                    |
|                       | Tokamachi City Hall (approx. 4.8km)                            |