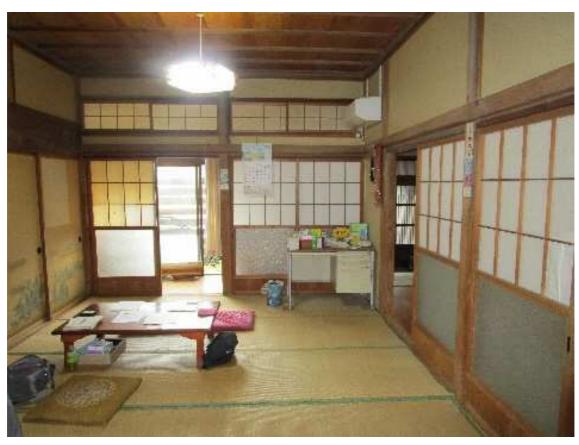

The kitchen and dining rooms are spacious and this house can fit a large number of people.

The sun hits this apartment nicely owing to the lack of obstructers outside.

The roof has a natural slope so wintertime snow removal won't be a problem.