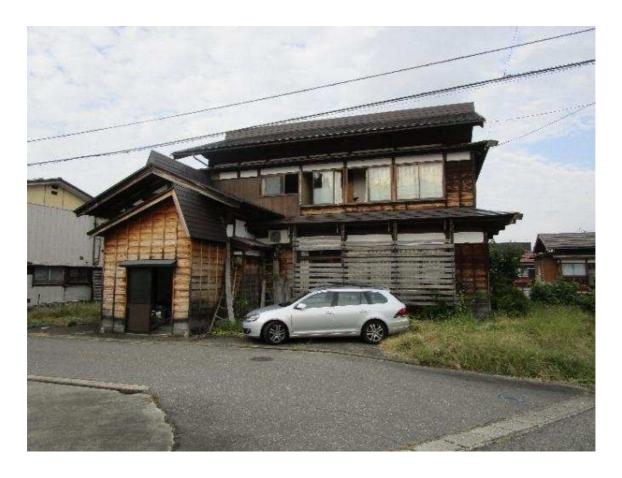

## <u>21019 – Baba-tei, Tokamachi City</u>

## For Sale

Garage; close to schools; close to onsen; sloped roofing for snow removal

## Comments

This house in the Mizusawa region is a 10 minute car ride to the city.

It is conveniently placed near not only the junior high school, but also the elementary school, station, drugstores, restaurants and more.

The kitchen and dining rooms are spacious and this house can fit a large number of people.

The sun hits this apartment nicely owing to the lack of obstructers outside.

The roof has a natural slope so wintertime snow removal won't be a problem.