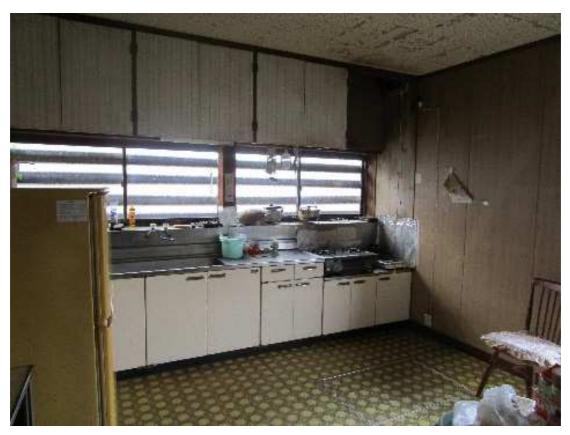

The kitchen and dining rooms are spacious and this house can fit a large number of people.

The sun hits this apartment nicely owing to the lack of obstructers outside.

The roof has a natural slope so wintertime snow removal won't be a problem.