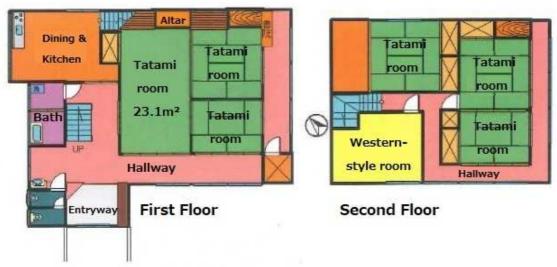

| Reference Number      | 21019                                                          |
|-----------------------|----------------------------------------------------------------|
| Date Available        | April 20 <sup>th</sup> , 2022                                  |
| Туре                  | For Sale                                                       |
| Price                 | 8,000,000yen (negotiable)                                      |
| Layout                | 7DK                                                            |
| Year Built            | 1980                                                           |
| Area                  | Tokamachi                                                      |
| Location              | Baba-tei, Tokamachi City, Niigata Prefecture (see <u>map</u> ) |
| House Size            | 267.28 m²                                                      |
| Land Size             | 631.87 m²                                                      |
| Parking               | Uncovered Parking: 3 spaces                                    |
| Features              | Electricity: Installed (contract needed)                       |
|                       | Gas Hookups: Installed (LPG contract needed)                   |
|                       | Plumbing: Part of the city water system                        |
|                       | Bath: Gas                                                      |
|                       | Toilet: 1 Western-style toilet, 1 urinal                       |
|                       | Sewer system: Septic tank                                      |
| Roof-top Snow Removal | Sloped roof; snow falls off                                    |
| Nearby Facilities     | Aonomori Preschool (approx. 0.7km)                             |
|                       | Mizusawa Elementary School (approx. 0.9km)                     |
|                       | Mizusawa Junior High School (approx. 0.2km)                    |
|                       | Tokamachi City Hall (approx. 4.8km)                            |

The kitchen and dining rooms are spacious and this house can fit a large number of people.

The sun hits this apartment nicely owing to the lack of obstructers outside.

The roof has a natural slope so wintertime snow removal won't be a problem.