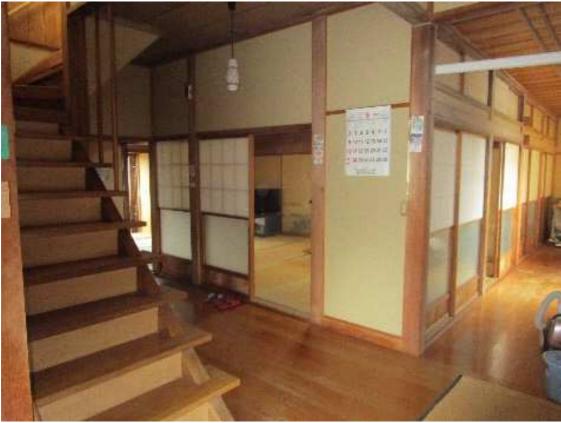

The kitchen and dining rooms are spacious and this house can fit a large number of people.

The sun hits this apartment nicely owing to the lack of obstructers outside.

The roof has a natural slope so wintertime snow removal won't be a problem.