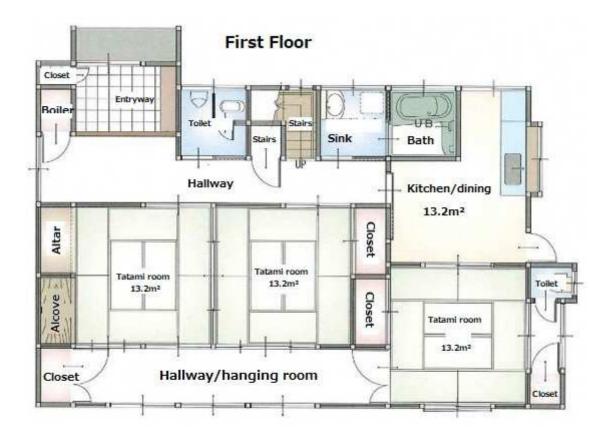

All of the tatami rooms in this house are large with lots of storage and closet space, and most rooms have nice big windows to let the sun in.

| D.C. N. 1             | 22010                                                         |
|-----------------------|---------------------------------------------------------------|
| Reference Number      | 22010                                                         |
| Date Available        | February 8 <sup>th</sup> , 2022                               |
| Type                  | For Sale                                                      |
| Price                 | 3,200,000yen                                                  |
| Layout                | 5DK                                                           |
| Year Built            | 1979                                                          |
| Area                  | Tokamachi                                                     |
| Location              | Yamaya, Tokamachi City, Niigata Prefecture (see <u>map</u> )  |
| House Size            | 177.10 m²                                                     |
| Land Size             | 684.98 m²                                                     |
| Parking               | Uncovered Parking: 1 space                                    |
| Features              | Electricity: Installed (contract needed)                      |
|                       | Gas Hookups: Installed (LPG contract needed)                  |
|                       | Plumbing: Part of the city water system                       |
|                       | Bath: Electric                                                |
|                       | Toilet: 1 Western-style toilet, 1 Japanese-style squat toilet |
|                       | Sewer system: Connected                                       |
| Roof-top Snow Removal | Heating element to melt the snow off is installed.            |
| Nearby Facilities     | Senju Sakura Preschool (approx. 2.4km)                        |
|                       | Yoshida Elementary School (approx. 0.3km)                     |
|                       | Yoshida Junior High School (approx. 1.2km)                    |