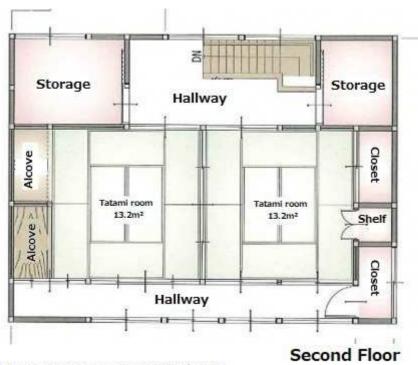

All of the tatami rooms in this house are large with lots of storage and closet space, and most rooms have nice big windows to let the sun in.

| D.C. N. 1             | 22010                                                         |
|-----------------------|---------------------------------------------------------------|
| Reference Number      | 22010                                                         |
| Date Available        | February 8 <sup>th</sup> , 2022                               |
| Type                  | For Sale                                                      |
| Price                 | 3,200,000yen                                                  |
| Layout                | 5DK                                                           |
| Year Built            | 1979                                                          |
| Area                  | Tokamachi                                                     |
| Location              | Yamaya, Tokamachi City, Niigata Prefecture (see <u>map</u> )  |
| House Size            | 177.10 m²                                                     |
| Land Size             | 684.98 m²                                                     |
| Parking               | Uncovered Parking: 1 space                                    |
| Features              | Electricity: Installed (contract needed)                      |
|                       | Gas Hookups: Installed (LPG contract needed)                  |
|                       | Plumbing: Part of the city water system                       |
|                       | Bath: Electric                                                |
|                       | Toilet: 1 Western-style toilet, 1 Japanese-style squat toilet |
|                       | Sewer system: Connected                                       |
| Roof-top Snow Removal | Heating element to melt the snow off is installed.            |
| Nearby Facilities     | Senju Sakura Preschool (approx. 2.4km)                        |
|                       | Yoshida Elementary School (approx. 0.3km)                     |
|                       | Yoshida Junior High School (approx. 1.2km)                    |