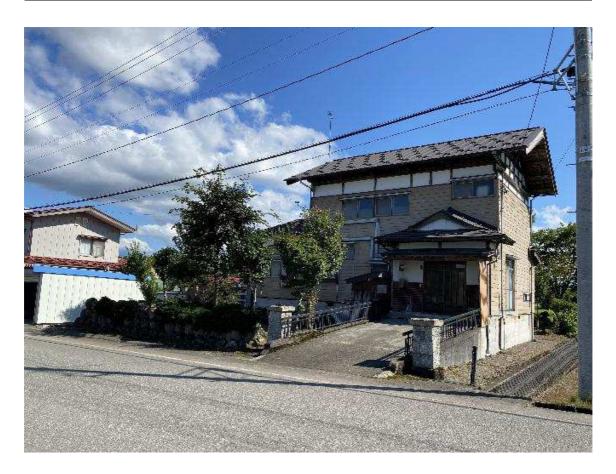

## 22010 - Yamaya, Tokamachi City

Garage; snow-melting roof; close to schools; close to onsen

## Comments

This house is located in the neighborhood of Yoshida and is a 10 minute drive from the city center while also being situated near the Kawanishi area.

The Museum of Picture Book Art (an Echigo-Tsumari Art Festival building) is a 5 minute drive away. Preschools and elementary schools are also nearby so this house is convenient for those with children.