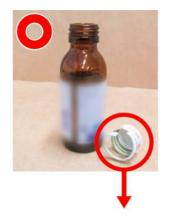

#### Caps and Lids (when removable)

- $\bigcirc$  Made only of metal  $\rightarrow$  to Metal
- $\bigcirc$  Made only of plastic  $\rightarrow$  to Plastic
- $\bigcirc$  Composite materials  $\rightarrow$  to Landfill

← As seen in the photo, the inside is not made of metal and should go to Landfill.

Cap from a drink bottle