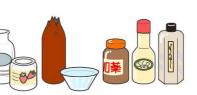

#### **Glass Bottles Containing Food, Drink, and Medicine**

- Juice Energy Drinks
- Alcohol 
  Cold Medicine
- Beer Supplements
- Jams Seasonings etc.

**NEW!!** Brown one sho bottles (1.8L)

and larger beer bottles can also be

#### put out with Glass.

as much as possible.

Please still take these bottles to stores

**Clear bottles** 

Brown bottles

Assorted bottles

• Pitchers used for plum wine, etc Please remove any part of the container that isn't glass. If it cannot be removed then the whole container should go to Landfill.