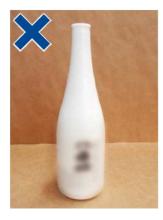

# ► CAUTION!!!! ◄

- Does not pertain to business establishments.
- Lightly rinse out the inside.
- Labels and unremovable lids/spouts can be left on.
- White bottles cannot be recycled and as such will not be collected.

Example of a white bottle. Please put out with Landfill.

Remove the metal cap and put in Landfill.

Rinse lightly and throw it out as is.