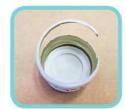

Tempered glass should also go to Landfill.

Glass jar lids are made of composite materials and should go to Landfill.