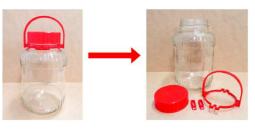

omposite materials  $\rightarrow$  to Landfill



← As seen in the photo, the inside is not made of metal and should go to Landfill.

Cap from a drink bottle

## **Glass Containers**

#### **Accepted Items:**

#### **Glass Bottles Containing Food, Drink, and Medicine**

- Juice Energy Drinks
- Alcohol 
  Cold Medicine
- Beer Supplements
- Jams Seasonings etc.

**NEW!!** Brown one sho bottles (1.8L)

and larger beer bottles can also be

#### put out with Glass.

as much as possible.







Please still take these bottles to stores

**Clear bottles** 

Brown bottles

Assorted bottles

• Pitchers used for plum wine, etc Please remove any part of the container that isn't glass. If it cannot be removed then the whole container should go to Landfill.

Tempered glass should also go to Landfill.



Glass jar lids are made of composite materials and should go to Landfill.

#### **NOT Accepted Items:**

• White bottles • Broken/damaged bottles

• Glass tableware • Fertilizer, pesticide, and other chemical bottles • Dirty/oily bottles (oils, dressings, sauces) • Cosmetic bottles

Put in Landfill



### **Glass Food Storage Containers**