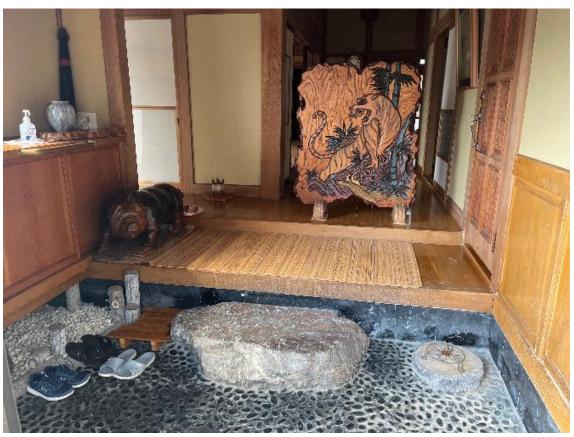

The floor plan consists of 9 Japanese-style rooms, 2 Western-style rooms, a 21,9 m² dining kitchen and a study, and a 8.2 m² tea room with an sunken (irori) fireplace.

Built on a slope, has good sunlight.