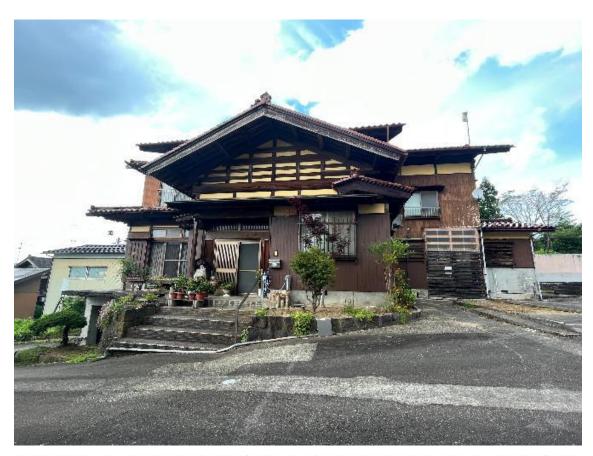

## 23005 - Shinza Ko, Tokamachi City

## For Sale

Tokamachi

Garage; farmland included; raised structure; close to nursery school; close to elementary school; close to onsen

## Comments

The property is right next to Shinza Station.

Since the property is located in the city, access inside and outside is convenient. Moreover, major facilities, supermarkets and pharmacies are nearby, so there is no problem with daily life.