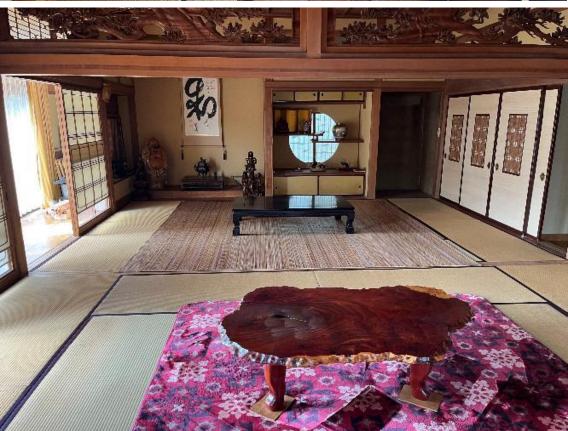

The floor plan consists of 9 Japanese-style rooms, 2 Western-style rooms, a 21,9 m² dining kitchen and a study, and a 8.2 m² tea room with an sunken (irori) fireplace.

Built on a slope, has good sunlight.