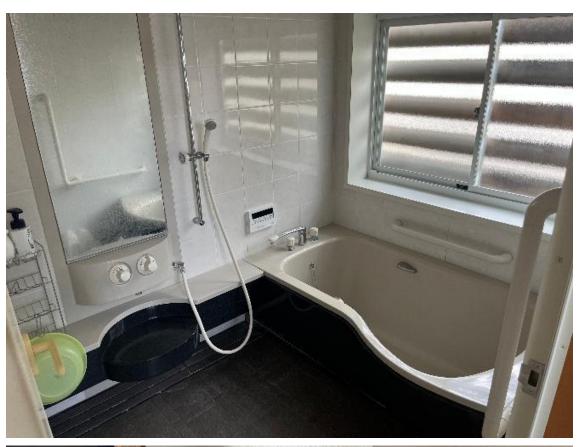

| Reference Number      | 23005                                         |  |  |
|-----------------------|-----------------------------------------------|--|--|
| Date Available        | July 26th, 2023                               |  |  |
| Type                  | For Sale                                      |  |  |
| Price                 | 10,800,000yen                                 |  |  |
| Layout                | 12DK                                          |  |  |
| Year Built            | 1973                                          |  |  |
| Area                  | Tokamachi                                     |  |  |
| Location              | Shinza Ko, Tokamachi City, Niigata Prefecture |  |  |
| House Size            | 398.76 m²                                     |  |  |
| Land Size             | 1377.88 m²                                    |  |  |
| Parking               | Garage: 4 spaces                              |  |  |
|                       | Uncovered Parking: 4 spaces                   |  |  |
| Features              | Electricity: Installed (contract needed)      |  |  |
|                       | Gas Hookups: Installed (LPG contract needed)  |  |  |
|                       | Plumbing: Part of the city water system       |  |  |
|                       | Bath: Kerosene                                |  |  |
|                       | Toilet: 1 Western-style toilet                |  |  |
|                       | Sewer system: Connected                       |  |  |
| Roof-top Snow Removal | Necessary                                     |  |  |