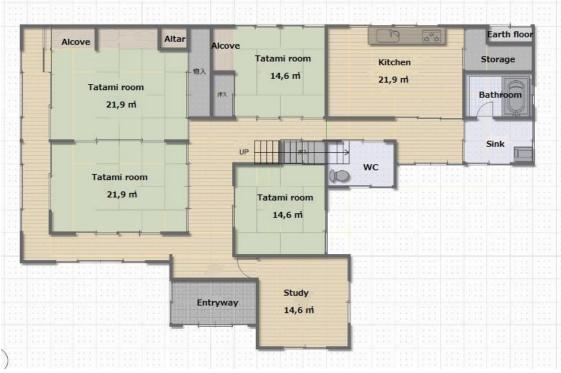

The floor plan consists of 9 Japanese-style rooms, 2 Western-style rooms, a 21,9 m² dining kitchen and a study, and a 8.2 m² tea room with an sunken (irori) fireplace.

Built on a slope, has good sunlight.