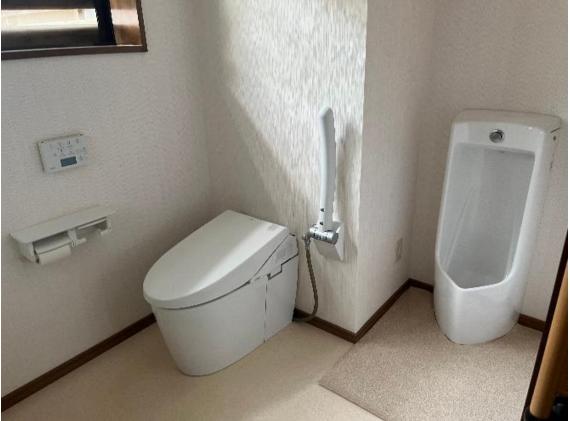

| Reference Number      | 23005                                         |  |  |
|-----------------------|-----------------------------------------------|--|--|
| Date Available        | July 26th, 2023                               |  |  |
| Type                  | For Sale                                      |  |  |
| Price                 | 10,800,000yen                                 |  |  |
| Layout                | 12DK                                          |  |  |
| Year Built            | 1973                                          |  |  |
| Area                  | Tokamachi                                     |  |  |
| Location              | Shinza Ko, Tokamachi City, Niigata Prefecture |  |  |
| House Size            | 398.76 m²                                     |  |  |
| Land Size             | 1377.88 m²                                    |  |  |
| Parking               | Garage: 4 spaces                              |  |  |
|                       | Uncovered Parking: 4 spaces                   |  |  |
| Features              | Electricity: Installed (contract needed)      |  |  |
|                       | Gas Hookups: Installed (LPG contract needed)  |  |  |
|                       | Plumbing: Part of the city water system       |  |  |
|                       | Bath: Kerosene                                |  |  |
|                       | Toilet: 1 Western-style toilet                |  |  |
|                       | Sewer system: Connected                       |  |  |
| Roof-top Snow Removal | Necessary                                     |  |  |