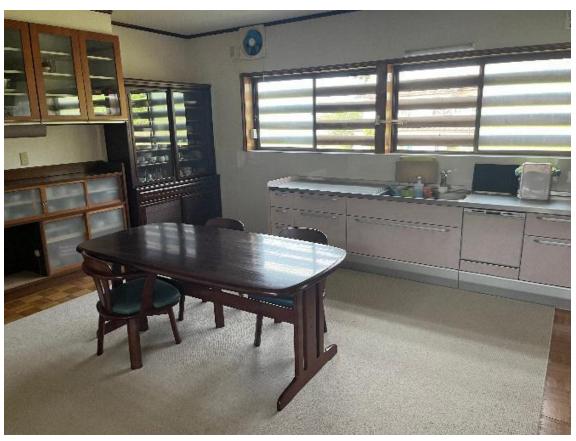

The floor plan consists of 9 Japanese-style rooms, 2 Western-style rooms, a 21,9 m² dining kitchen and a study, and a 8.2 m² tea room with an sunken (irori) fireplace.

Built on a slope, has good sunlight.