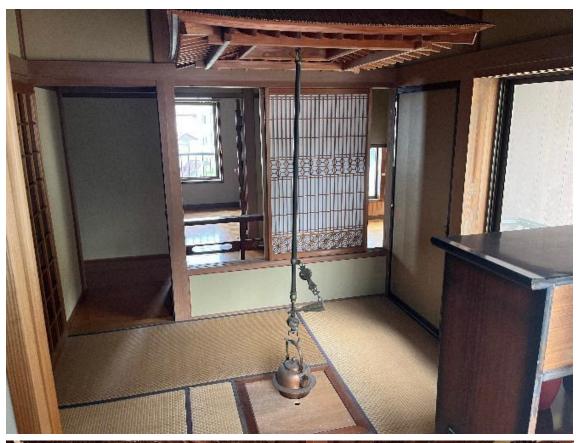

The floor plan consists of 9 Japanese-style rooms, 2 Western-style rooms, a 21,9 m² dining kitchen and a study, and a 8.2 m² tea room with an sunken (irori) fireplace.

Built on a slope, has good sunlight.