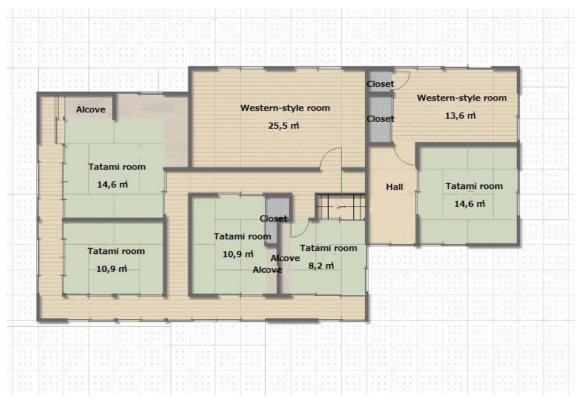

The floor plan consists of 9 Japanese-style rooms, 2 Western-style rooms, a 21,9 m² dining kitchen and a study, and a 8.2 m² tea room with an sunken (irori) fireplace.

Built on a slope, has good sunlight.