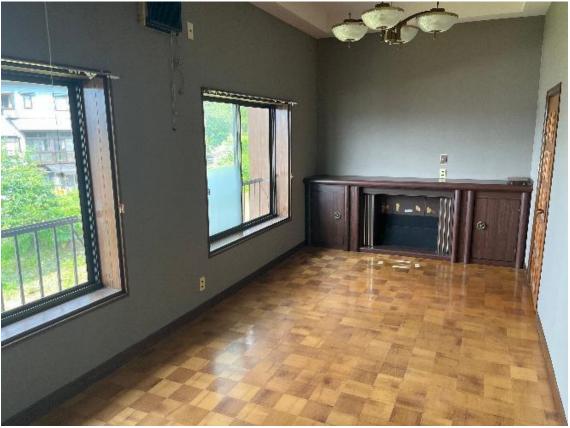

The floor plan consists of 9 Japanese-style rooms, 2 Western-style rooms, a 21,9 m² dining kitchen and a study, and a 8.2 m² tea room with an sunken (irori) fireplace.

Built on a slope, has good sunlight.