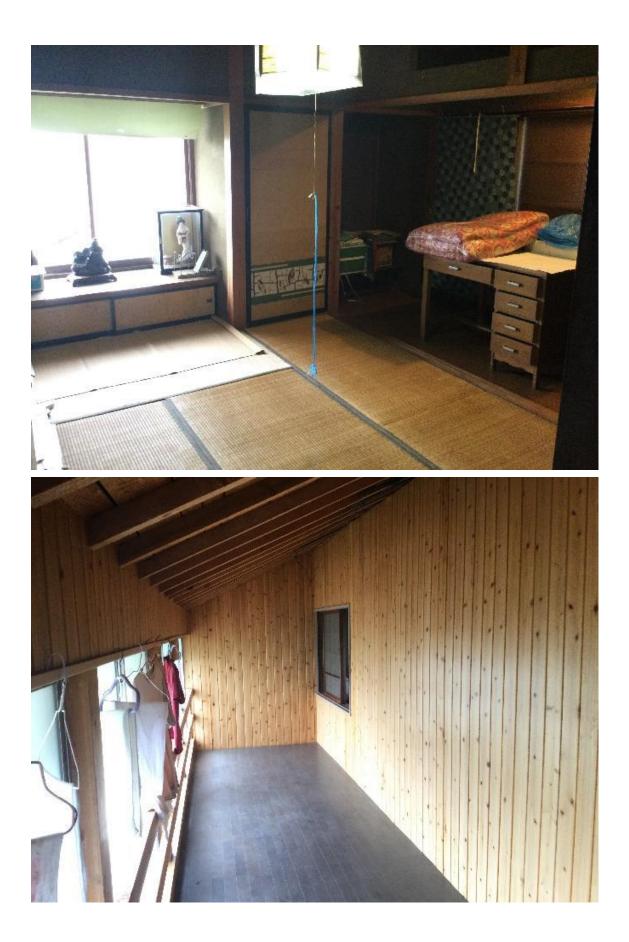

| Closet                |                       | Closet | Shelf                 |                     |
|-----------------------|-----------------------|--------|-----------------------|---------------------|
| Tatami room<br>10,9 m | Tatami room<br>18,2 m |        | Tatami room<br>10,9 m |                     |
| Tatami room<br>5,4 mi |                       |        |                       | /estern<br>/le room |
| Clothe                | s-drying-a            | irea   |                       | 10,9 m              |

Second floor