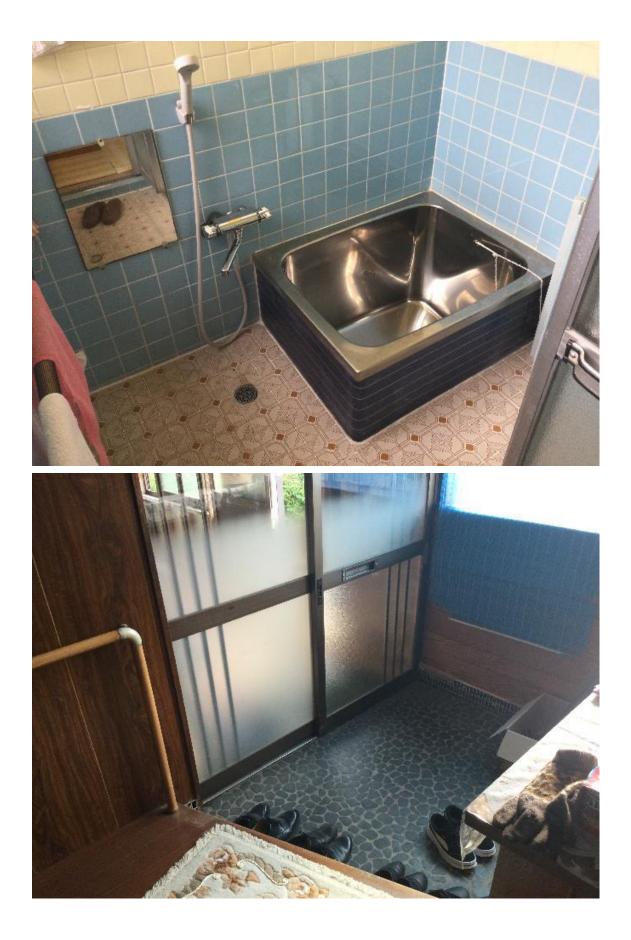

| Reference Number      | 23010                                            |  |  |
|-----------------------|--------------------------------------------------|--|--|
| Date Available        | November 13 <sup>th</sup> , 2023                 |  |  |
| Туре                  | For Sale                                         |  |  |
| Price                 | 1,000,000yen                                     |  |  |
| Layout                | 8DK                                              |  |  |
| Year Built            | 1961                                             |  |  |
| Area                  | Tokamachi                                        |  |  |
| Location              | Datekou, Tokamachi City, Niigata Prefecture      |  |  |
| House Size            | 176.63 m <sup>2</sup>                            |  |  |
| Land Size             | 367.00 m <sup>2</sup>                            |  |  |
| Parking               | Uncovered Parking: 2 spaces                      |  |  |
| Features              | Electricity: Installed (contract needed)         |  |  |
|                       | Gas Hookups: Installed (LPG contract needed)     |  |  |
|                       | Plumbing: Part of the city water system          |  |  |
|                       | Bath: Electricity                                |  |  |
|                       | Toilet: 1 Western-style toilet                   |  |  |
|                       | Sewer system: connected                          |  |  |
| Roof-top Snow Removal | Necessary (Partially sloped for natural removal) |  |  |
| Nearby Facilities     | Aomori nursery school (approx. 0.6 km)           |  |  |
|                       | Mizusawa Elementary School (approx. 0.4 km)      |  |  |
|                       | Mizusawa Junior High School (approx. 1.2 km)     |  |  |
|                       | Tokamachi City Hall (approx. 3.6 km)             |  |  |
|                       | Takaki Clinic (approx. 1.4 km)                   |  |  |