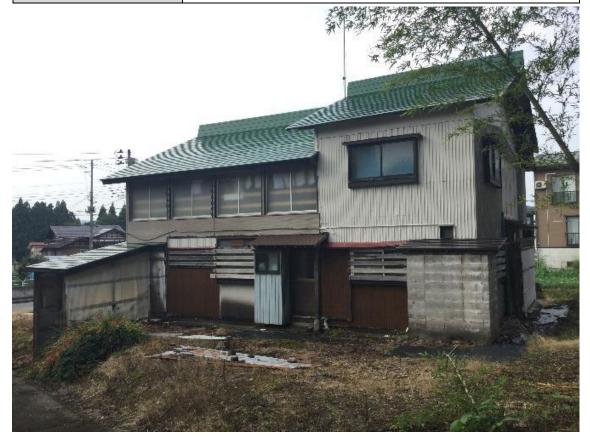

## Comments

The property is located in the Mizusawa district, about 10 minutes' drive from Tokamachi city centre in Niigata Prefecture, close to the national highway.

The property is a 8DK, there are many rooms and the kitchen is about 10 m<sup>2</sup>. It has a spacious and sunny clothes-drying area separated from the hallway by a wall, allowing you to dry your laundry without worrying about the amount of it.

| Reference Number      | 23010                                            |  |  |
|-----------------------|--------------------------------------------------|--|--|
| Date Available        | November 13 <sup>th</sup> , 2023                 |  |  |
| Туре                  | For Sale                                         |  |  |
| Price                 | 1,000,000yen                                     |  |  |
| Layout                | 8DK                                              |  |  |
| Year Built            | 1961                                             |  |  |
| Area                  | Tokamachi                                        |  |  |
| Location              | Datekou, Tokamachi City, Niigata Prefecture      |  |  |
| House Size            | 176.63 m <sup>2</sup>                            |  |  |
| Land Size             | 367.00 m <sup>2</sup>                            |  |  |
| Parking               | Uncovered Parking: 2 spaces                      |  |  |
| Features              | Electricity: Installed (contract needed)         |  |  |
|                       | Gas Hookups: Installed (LPG contract needed)     |  |  |
|                       | Plumbing: Part of the city water system          |  |  |
|                       | Bath: Electricity                                |  |  |
|                       | Toilet: 1 Western-style toilet                   |  |  |
|                       | Sewer system: connected                          |  |  |
| Roof-top Snow Removal | Necessary (Partially sloped for natural removal) |  |  |
| Nearby Facilities     | Aomori nursery school (approx. 0.6 km)           |  |  |
|                       | Mizusawa Elementary School (approx. 0.4 km)      |  |  |
|                       | Mizusawa Junior High School (approx. 1.2 km)     |  |  |
|                       | Tokamachi City Hall (approx. 3.6 km)             |  |  |
|                       | Takaki Clinic (approx. 1.4 km)                   |  |  |