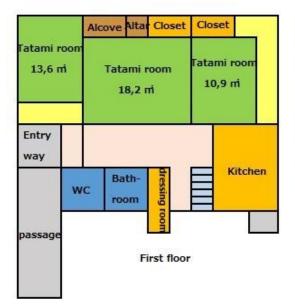

## Comments

The property is located in the Mizusawa district, about 10 minutes' drive from Tokamachi city centre in Niigata Prefecture, close to the national highway.

The property is a 8DK, there are many rooms and the kitchen is about 10 m<sup>2</sup>. It has a spacious and sunny clothes-drying area separated from the hallway by a wall, allowing you to dry your laundry without worrying about the amount of it.

| Reference Number      | 23010                                            |  |  |
|-----------------------|--------------------------------------------------|--|--|
| Date Available        | November 13 <sup>th</sup> , 2023                 |  |  |
| Туре                  | For Sale                                         |  |  |
| Price                 | 1,000,000yen                                     |  |  |
| Layout                | 8DK                                              |  |  |
| Year Built            | 1961                                             |  |  |
| Area                  | Tokamachi                                        |  |  |
| Location              | Datekou, Tokamachi City, Niigata Prefecture      |  |  |
| House Size            | 176.63 m <sup>2</sup>                            |  |  |
| Land Size             | 367.00 m <sup>2</sup>                            |  |  |
| Parking               | Uncovered Parking: 2 spaces                      |  |  |
| Features              | Electricity: Installed (contract needed)         |  |  |
|                       | Gas Hookups: Installed (LPG contract needed)     |  |  |
|                       | Plumbing: Part of the city water system          |  |  |
|                       | Bath: Electricity                                |  |  |
|                       | Toilet: 1 Western-style toilet                   |  |  |
|                       | Sewer system: connected                          |  |  |
| Roof-top Snow Removal | Necessary (Partially sloped for natural removal) |  |  |
| Nearby Facilities     | Aomori nursery school (approx. 0.6 km)           |  |  |
|                       | Mizusawa Elementary School (approx. 0.4 km)      |  |  |
|                       | Mizusawa Junior High School (approx. 1.2 km)     |  |  |
|                       | Tokamachi City Hall (approx. 3.6 km)             |  |  |
|                       | Takaki Clinic (approx. 1.4 km)                   |  |  |