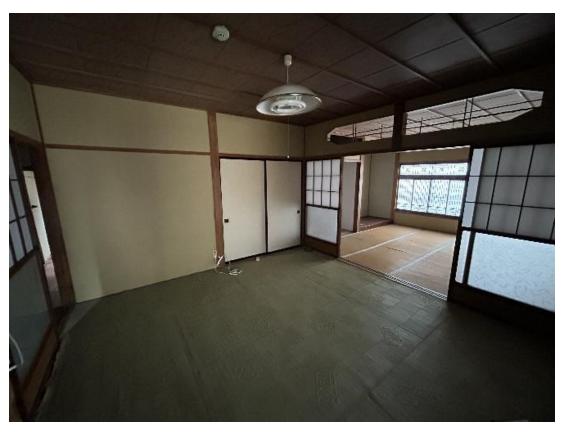

The floor plan is spacious with an 8-mat Japanese-style room, a spacious dining room, and a storage room.

The property comes with miscellaneous land, etc., so gardening can also be enjoyed.

| Reference Number      | 2001                                                         |
|-----------------------|--------------------------------------------------------------|
| Date Available        | May 13th, 2024                                               |
| Type                  | For Sale                                                     |
| Price                 | 500,000yen                                                   |
| Layout                | 6DK                                                          |
| Year Built            | 1959                                                         |
| Area                  | Tokamachi                                                    |
| Location              | Hakkakou, Tokamachi City, Niigata Prefecture                 |
| House Size            | 181.78 m²                                                    |
| Land Size             | 662.19 m²                                                    |
| Parking               | Garage: 1 space                                              |
| Features              | Electricity: Installed (contract needed)                     |
|                       | Gas Hookups: Installed (LPG contract needed)                 |
|                       | Plumbing: Part of the city water system                      |
|                       | Bath: Kerosene                                               |
|                       | Toilet: 1 Western-style toilet, night soil collecting needed |
|                       | Sewer system: connected                                      |
| Roof-top Snow Removal | Snow removal needed                                          |
| Nearby Facilities     | Yamamoto aisen nursery school (approx. 2.1 km)               |
|                       | Kawaji Elementary School (approx. 2.5 km)                    |
|                       | Minami Junior High School (approx. 3.1 km)                   |