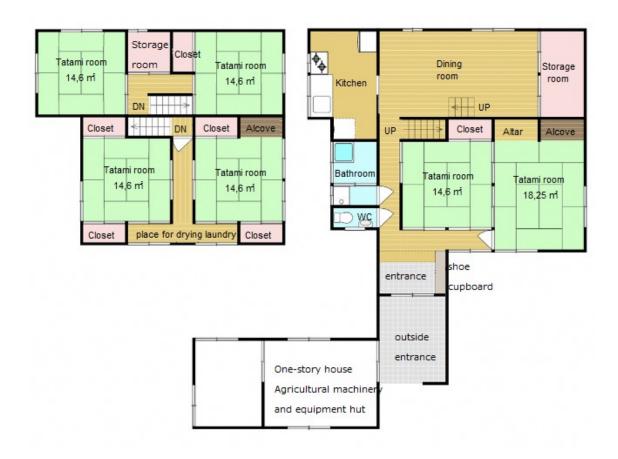

The floor plan is spacious with an 8-mat Japanese-style room, a spacious dining room, and a storage room.

The property comes with miscellaneous land, etc., so gardening can also be enjoyed.

| Reference Number      | 2001                                                         |
|-----------------------|--------------------------------------------------------------|
| Date Available        | May 13th, 2024                                               |
| Type                  | For Sale                                                     |
| Price                 | 500,000yen                                                   |
| Layout                | 6DK                                                          |
| Year Built            | 1959                                                         |
| Area                  | Tokamachi                                                    |
| Location              | Hakkakou, Tokamachi City, Niigata Prefecture                 |
| House Size            | 181.78 m²                                                    |
| Land Size             | 662.19 m²                                                    |
| Parking               | Garage: 1 space                                              |
| Features              | Electricity: Installed (contract needed)                     |
|                       | Gas Hookups: Installed (LPG contract needed)                 |
|                       | Plumbing: Part of the city water system                      |
|                       | Bath: Kerosene                                               |
|                       | Toilet: 1 Western-style toilet, night soil collecting needed |
|                       | Sewer system: connected                                      |
| Roof-top Snow Removal | Snow removal needed                                          |
| Nearby Facilities     | Yamamoto aisen nursery school (approx. 2.1 km)               |
|                       | Kawaji Elementary School (approx. 2.5 km)                    |
|                       | Minami Junior High School (approx. 3.1 km)                   |