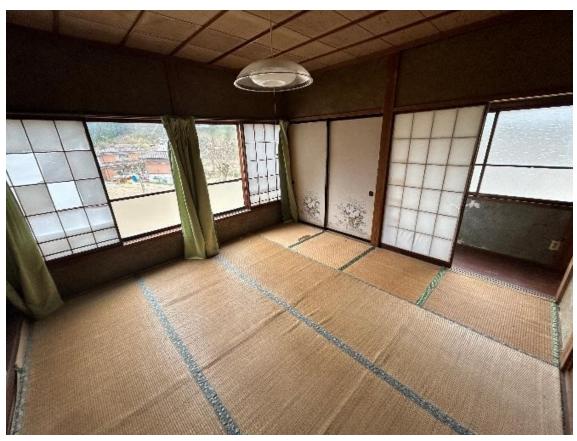

The floor plan is spacious with an 8-mat Japanese-style room, a spacious dining room, and a storage room.

The property comes with miscellaneous land, etc., so gardening can also be enjoyed.

| Reference Number      | 2001                                                         |
|-----------------------|--------------------------------------------------------------|
| Date Available        | May 13th, 2024                                               |
| Type                  | For Sale                                                     |
| Price                 | 500,000yen                                                   |
| Layout                | 6DK                                                          |
| Year Built            | 1959                                                         |
| Area                  | Tokamachi                                                    |
| Location              | Hakkakou, Tokamachi City, Niigata Prefecture                 |
| House Size            | 181.78 m²                                                    |
| Land Size             | 662.19 m²                                                    |
| Parking               | Garage: 1 space                                              |
| Features              | Electricity: Installed (contract needed)                     |
|                       | Gas Hookups: Installed (LPG contract needed)                 |
|                       | Plumbing: Part of the city water system                      |
|                       | Bath: Kerosene                                               |
|                       | Toilet: 1 Western-style toilet, night soil collecting needed |
|                       | Sewer system: connected                                      |
| Roof-top Snow Removal | Snow removal needed                                          |
| Nearby Facilities     | Yamamoto aisen nursery school (approx. 2.1 km)               |
|                       | Kawaji Elementary School (approx. 2.5 km)                    |
|                       | Minami Junior High School (approx. 3.1 km)                   |